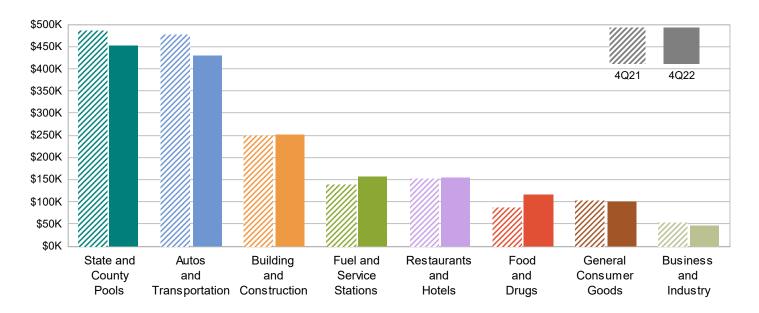

## MAJOR INDUSTRY GROUPS

| Major Industry Group      | Count | <u>4Q22</u> | <u>4Q21</u> | \$ Change | % Change |
|---------------------------|-------|-------------|-------------|-----------|----------|
| State and County Pools    | -     | 452,981     | 485,741     | (32,760)  | -6.7%    |
| Autos and Transportation  | 54    | 429,976     | 477,821     | (47,844)  | -10.0%   |
| Building and Construction | 16    | 251,473     | 250,184     | 1,290     | 0.5%     |
| Fuel and Service Stations | 20    | 157,313     | 141,163     | 16,150    | 11.4%    |
| Restaurants and Hotels    | 96    | 157,092     | 154,553     | 2,539     | 1.6%     |
| Food and Drugs            | 29    | 117,496     | 89,385      | 28,111    | 31.4%    |
| General Consumer Goods    | 350   | 101,290     | 104,699     | (3,408)   | -3.3%    |
| Business and Industry     | 153   | 48,384      | 54,708      | (6,324)   | -11.6%   |
| Transfers & Unidentified  | 3     | 1,375       | 912         | 463       | 50.7%    |
| Total                     | 721   | 1,717,381   | 1,759,165   | (41,785)  | -2.4%    |

## 4Q21 Compared To 4Q22