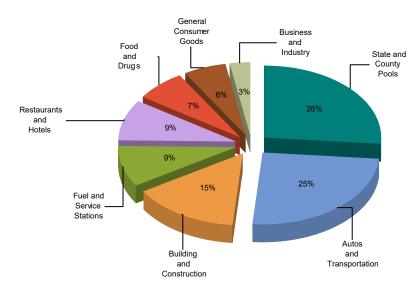

## MAJOR INDUSTRY GROUPS

| Major Industry Group      | Count | <u>4Q22</u> | <u>4Q21</u> | \$ Change | % Change |
|---------------------------|-------|-------------|-------------|-----------|----------|
| State and County Pools    | -     | 452,981     | 485,741     | (32,760)  | -6.7%    |
| Autos and Transportation  | 54    | 429,976     | 477,821     | (47,844)  | -10.0%   |
| Building and Construction | 16    | 251,473     | 250,184     | 1,290     | 0.5%     |
| Fuel and Service Stations | 20    | 157,313     | 141,163     | 16,150    | 11.4%    |
| Restaurants and Hotels    | 96    | 157,092     | 154,553     | 2,539     | 1.6%     |
| Food and Drugs            | 29    | 117,496     | 89,385      | 28,111    | 31.4%    |
| General Consumer Goods    | 350   | 101,290     | 104,699     | (3,408)   | -3.3%    |
| Business and Industry     | 153   | 48,384      | 54,708      | (6,324)   | -11.6%   |
| Transfers & Unidentified  | 3     | 1,375       | 912         | 463       | 50.7%    |
| Total                     | 721   | 1,717,381   | 1,759,165   | (41,785)  | -2.4%    |

## **4Q22 Percent of Total**